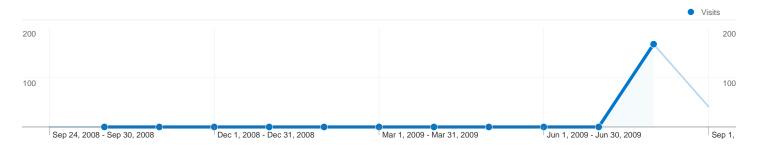

#### Site Usage

^ 208 Visits

\_\_\_\_\_\_ 00:08:04 Avg. Time on Site

/ 53.37% % New Visits

| Traffic Sources Overview |                                                                                                                                                                                                                         |
|--------------------------|-------------------------------------------------------------------------------------------------------------------------------------------------------------------------------------------------------------------------|
|                          | <ul> <li>Direct Traffic         <ul> <li>103.00 (49.52%)</li> </ul> </li> <li>Search Engines         <ul> <li>90.00 (43.27%)</li> </ul> </li> <li>Referring Sites         <ul> <li>15.00 (7.21%)</li> </ul> </li> </ul> |