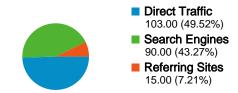

#### Site Usage

^ 208 Visits

\_\_\_\_\_\_ 00:08:04 Avg. Time on Site

/ 53.37% % New Visits

| Traffic Sources Overview |                                                                                                                                                                                                                         |
|--------------------------|-------------------------------------------------------------------------------------------------------------------------------------------------------------------------------------------------------------------------|
|                          | <ul> <li>Direct Traffic         <ul> <li>103.00 (49.52%)</li> </ul> </li> <li>Search Engines         <ul> <li>90.00 (43.27%)</li> </ul> </li> <li>Referring Sites         <ul> <li>15.00 (7.21%)</li> </ul> </li> </ul> |

## **Top Traffic Sources**

| Sources                          | Visits | % visits |
|----------------------------------|--------|----------|
| (direct) ((none))                | 103    | 49.52%   |
| google (organic)                 | 88     | 42.31%   |
| exammaterials.com (referral)     | 8      | 3.85%    |
| brokencontrollers.com (referral) | 2      | 0.96%    |
| search (organic)                 | 2      | 0.96%    |