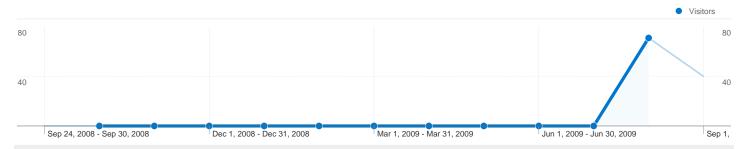

## 111 people visited this site

\_\_\_\_\_\_ 111 Absolute Unique Visitors

\_\_\_\_ $\wedge$  00:08:04 Time on Site

**√** 53.37% New Visits