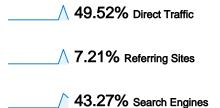

# Traffic Sources Overview

#### All traffic sources sent a total of 208 visits

## **Top Traffic Sources**

| Sources                          | Visits | % visits |
|----------------------------------|--------|----------|
| (direct) ((none))                | 103    | 49.52%   |
| google (organic)                 | 88     | 42.31%   |
| exammaterials.com (referral)     | 8      | 3.85%    |
| brokencontrollers.com (referral) | 2      | 0.96%    |
| search (organic)                 | 2      | 0.96%    |