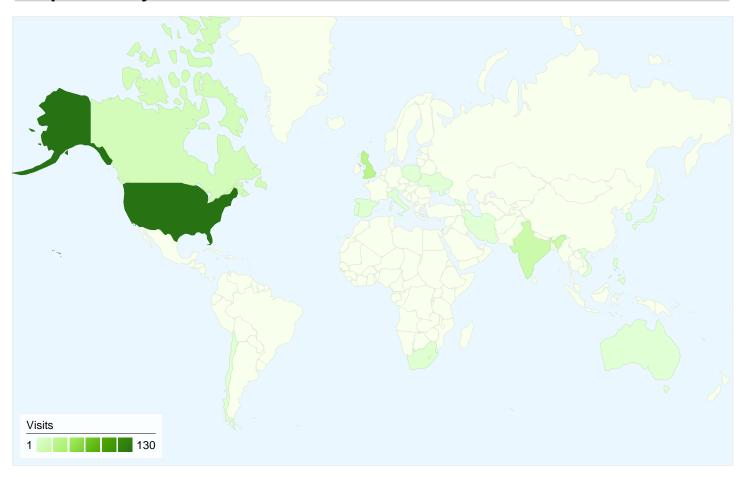

## 208 visits came from 19 countries/territories

| Site Usage                          |                                         |                            |             |                                                       |                                     |             |
|-------------------------------------|-----------------------------------------|----------------------------|-------------|-------------------------------------------------------|-------------------------------------|-------------|
| Visits 208 % of Site Total: 100.00% | Pages/Visit 4.88 Site Avg: 4.88 (0.00%) | <b>00:08:</b><br>Site Avg: |             | % New Visits<br>53.85%<br>Site Avg:<br>53.37% (0.90%) | <b>54.33</b> Site Avg: <b>54.33</b> | %           |
| Country/Territory                   |                                         | Visits                     | Pages/Visit | Avg. Time on<br>Site                                  | % New Visits                        | Bounce Rate |
| United States                       |                                         | 130                        | 6.38        | 00:11:07                                              | 45.38%                              | 53.85%      |
| United Kingdom                      |                                         | 29                         | 3.66        | 00:06:49                                              | 27.59%                              | 34.48%      |
| India                               |                                         | 17                         | 1.35        | 00:01:24                                              | 76.47%                              | 70.59%      |
| Canada                              |                                         | 11                         | 1.73        | 00:00:25                                              | 100.00%                             | 63.64%      |
| Philippines                         |                                         | 3                          | 1.00        | 00:00:00                                              | 100.00%                             | 100.00%     |
| South Africa                        |                                         | 3                          | 1.67        | 00:01:08                                              | 100.00%                             | 33.33%      |
| Spain                               |                                         | 3                          | 1.67        | 00:00:11                                              | 100.00%                             | 66.67%      |
| Iran                                |                                         | 1                          | 1.00        | 00:00:00                                              | 100.00%                             | 100.00%     |
| South Korea                         |                                         | 1                          | 1.00        | 00:00:00                                              | 100.00%                             | 100.00%     |