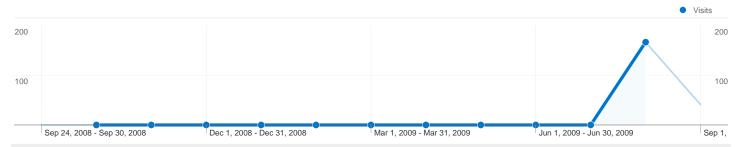

## 111 people visited this site

\_\_\_\_\_\_ 111 Absolute Unique Visitors

\_\_\_\_ $\wedge$  00:08:04 Time on Site

**√** 53.37% New Visits

## 208 visits came from 19 countries/territories

| Site Usage                          |                                         |                            |             |                                                       |                                     |             |
|-------------------------------------|-----------------------------------------|----------------------------|-------------|-------------------------------------------------------|-------------------------------------|-------------|
| Visits 208 % of Site Total: 100.00% | Pages/Visit 4.88 Site Avg: 4.88 (0.00%) | <b>00:08:</b><br>Site Avg: |             | % New Visits<br>53.85%<br>Site Avg:<br>53.37% (0.90%) | <b>54.33</b> Site Avg: <b>54.33</b> | %           |
| Country/Territory                   |                                         | Visits                     | Pages/Visit | Avg. Time on<br>Site                                  | % New Visits                        | Bounce Rate |
| United States                       |                                         | 130                        | 6.38        | 00:11:07                                              | 45.38%                              | 53.85%      |
| United Kingdom                      |                                         | 29                         | 3.66        | 00:06:49                                              | 27.59%                              | 34.48%      |
| India                               |                                         | 17                         | 1.35        | 00:01:24                                              | 76.47%                              | 70.59%      |
| Canada                              |                                         | 11                         | 1.73        | 00:00:25                                              | 100.00%                             | 63.64%      |
| Philippines                         |                                         | 3                          | 1.00        | 00:00:00                                              | 100.00%                             | 100.00%     |
| South Africa                        |                                         | 3                          | 1.67        | 00:01:08                                              | 100.00%                             | 33.33%      |
| Spain                               |                                         | 3                          | 1.67        | 00:00:11                                              | 100.00%                             | 66.67%      |
| Iran                                |                                         | 1                          | 1.00        | 00:00:00                                              | 100.00%                             | 100.00%     |
| South Korea                         |                                         | 1                          | 1.00        | 00:00:00                                              | 100.00%                             | 100.00%     |