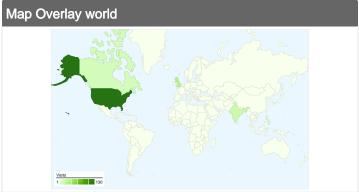

## 208 visits came from 19 countries/territories

| Site Usage                          |                                         |                            |             |                                                       |                                     |             |
|-------------------------------------|-----------------------------------------|----------------------------|-------------|-------------------------------------------------------|-------------------------------------|-------------|
| Visits 208 % of Site Total: 100.00% | Pages/Visit 4.88 Site Avg: 4.88 (0.00%) | <b>00:08:</b><br>Site Avg: |             | % New Visits<br>53.85%<br>Site Avg:<br>53.37% (0.90%) | <b>54.33</b> Site Avg: <b>54.33</b> | %           |
| Country/Territory                   |                                         | Visits                     | Pages/Visit | Avg. Time on<br>Site                                  | % New Visits                        | Bounce Rate |
| United States                       |                                         | 130                        | 6.38        | 00:11:07                                              | 45.38%                              | 53.85%      |
| United Kingdom                      |                                         | 29                         | 3.66        | 00:06:49                                              | 27.59%                              | 34.48%      |
| India                               |                                         | 17                         | 1.35        | 00:01:24                                              | 76.47%                              | 70.59%      |
| Canada                              |                                         | 11                         | 1.73        | 00:00:25                                              | 100.00%                             | 63.64%      |
| Philippines                         |                                         | 3                          | 1.00        | 00:00:00                                              | 100.00%                             | 100.00%     |
| South Africa                        |                                         | 3                          | 1.67        | 00:01:08                                              | 100.00%                             | 33.33%      |
| Spain                               |                                         | 3                          | 1.67        | 00:00:11                                              | 100.00%                             | 66.67%      |
| Iran                                |                                         | 1                          | 1.00        | 00:00:00                                              | 100.00%                             | 100.00%     |
| South Korea                         |                                         | 1                          | 1.00        | 00:00:00                                              | 100.00%                             | 100.00%     |