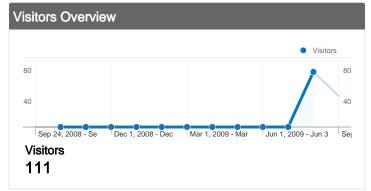

## 111 people visited this site

\_\_\_\_\_\_ 111 Absolute Unique Visitors

\_\_\_\_ $\wedge$  00:08:04 Time on Site

**√** 53.37% New Visits