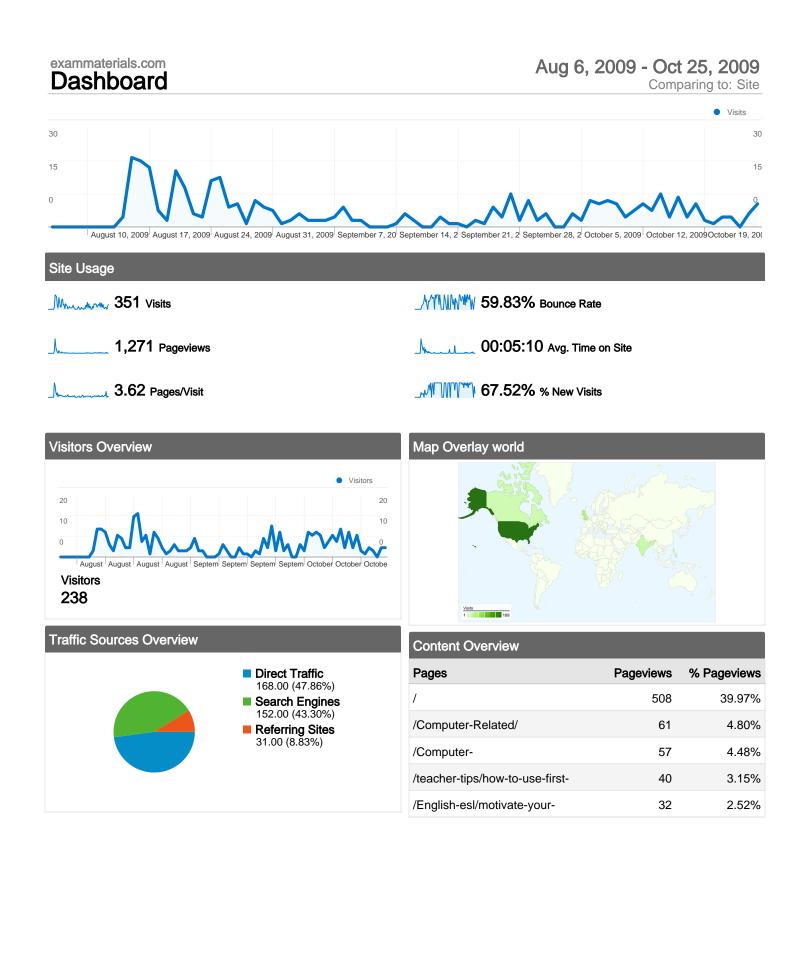

#### exammaterials.com Visitors Overview

Comparing to: Site

Minimum 351 Visits

\_\_\_\_\_ 238 Absolute Unique Visitors

1,271 Pageviews

00:05:10 Time on Site

\_\_\_\_\_\_\_ 59.83% Bounce Rate

\_\_\_\_\_ 67.52% New Visits

#### Site Usage

| Visits<br>351<br>% of Site Total:<br>100.00% | Pages/Visit<br>3.62<br>Site Avg:<br>3.62 (0.00%) | Avg. Time on Site<br>00:05:10<br>Site Avg:<br>00:05:10 (0.00%) |             | % New Visits<br>67.81%<br>Site Avg:<br>67.52% (0.42%) | <b>59.83</b><br>Site Avg: | Bounce Rate<br>59.83%<br>Site Avg:<br>59.83% (0.00%) |  |
|----------------------------------------------|--------------------------------------------------|----------------------------------------------------------------|-------------|-------------------------------------------------------|---------------------------|------------------------------------------------------|--|
| Country/Territory                            |                                                  | Visits                                                         | Pages/Visit | Avg. Time on<br>Site                                  | % New Visits              | Bounce Rate                                          |  |
| United States                                |                                                  | 189                                                            | 5.07        | 00:07:54                                              | 60.85%                    | 55.56%                                               |  |
| United Kingdom                               |                                                  | 46                                                             | 2.70        | 00:04:18                                              | 39.13%                    | 56.52%                                               |  |
| India                                        |                                                  | 27                                                             | 1.59        | 00:01:21                                              | 74.07%                    | 66.67%                                               |  |
| Canada                                       |                                                  | 21                                                             | 1.52        | 00:00:16                                              | 95.24%                    | 71.43%                                               |  |
| Philippines                                  |                                                  | 9                                                              | 1.67        | 00:03:42                                              | 100.00%                   | 66.67%                                               |  |
| Australia                                    |                                                  | 4                                                              | 1.25        | 00:00:13                                              | 100.00%                   | 75.00%                                               |  |
| Spain                                        |                                                  | 4                                                              | 2.00        | 00:00:54                                              | 100.00%                   | 50.00%                                               |  |
| South Africa                                 |                                                  | 4                                                              | 1.50        | 00:00:51                                              | 100.00%                   | 50.00%                                               |  |
| United Arab Emirate                          | s                                                | 4                                                              | 1.25        | 00:00:05                                              | 75.00%                    | 75.00%                                               |  |