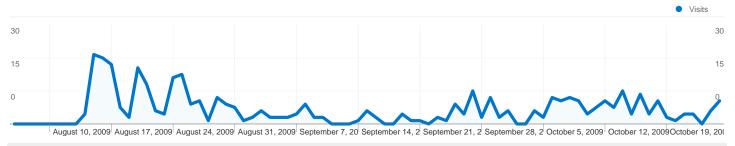

#### exammaterials.com Visitors Overview

Comparing to: Site

Minimum 351 Visits

\_\_\_\_\_ 238 Absolute Unique Visitors

1,271 Pageviews

00:05:10 Time on Site

\_\_\_\_\_\_\_ 59.83% Bounce Rate

\_\_\_\_\_ 67.52% New Visits

#### Site Usage

| Visits<br>351<br>% of Site Total:<br>100.00% | Pages/Visit<br>3.62<br>Site Avg:<br>3.62 (0.00%) | Avg. Time on Site<br>00:05:10<br>Site Avg:<br>00:05:10 (0.00%) |             | % New Visits<br>67.81%<br>Site Avg:<br>67.52% (0.42%) | <b>59.83</b><br>Site Avg: | Bounce Rate<br>59.83%<br>Site Avg:<br>59.83% (0.00%) |  |
|----------------------------------------------|--------------------------------------------------|----------------------------------------------------------------|-------------|-------------------------------------------------------|---------------------------|------------------------------------------------------|--|
| Country/Territory                            |                                                  | Visits                                                         | Pages/Visit | Avg. Time on<br>Site                                  | % New Visits              | Bounce Rate                                          |  |
| United States                                |                                                  | 189                                                            | 5.07        | 00:07:54                                              | 60.85%                    | 55.56%                                               |  |
| United Kingdom                               |                                                  | 46                                                             | 2.70        | 00:04:18                                              | 39.13%                    | 56.52%                                               |  |
| India                                        |                                                  | 27                                                             | 1.59        | 00:01:21                                              | 74.07%                    | 66.67%                                               |  |
| Canada                                       |                                                  | 21                                                             | 1.52        | 00:00:16                                              | 95.24%                    | 71.43%                                               |  |
| Philippines                                  |                                                  | 9                                                              | 1.67        | 00:03:42                                              | 100.00%                   | 66.67%                                               |  |
| Australia                                    |                                                  | 4                                                              | 1.25        | 00:00:13                                              | 100.00%                   | 75.00%                                               |  |
| Spain                                        |                                                  | 4                                                              | 2.00        | 00:00:54                                              | 100.00%                   | 50.00%                                               |  |
| South Africa                                 |                                                  | 4                                                              | 1.50        | 00:00:51                                              | 100.00%                   | 50.00%                                               |  |
| United Arab Emirate                          | s                                                | 4                                                              | 1.25        | 00:00:05                                              | 75.00%                    | 75.00%                                               |  |