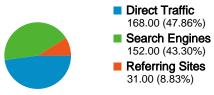

#### exammaterials.com Traffic Sources Overview

Comparing to: Site

## All traffic sources sent a total of 351 visits

Marchine 47.86% Direct Traffic

\_\_\_\_\_ 8.83% Referring Sites

\_\_\_\_\_ 43.30% Search Engines