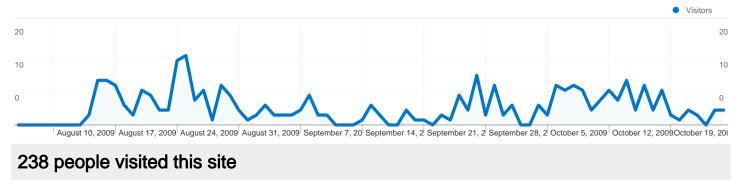

#### exammaterials.com Visitors Overview

Comparing to: Site

Minimum 351 Visits

\_\_\_\_\_ 238 Absolute Unique Visitors

1,271 Pageviews

00:05:10 Time on Site

\_\_\_\_\_\_\_ 59.83% Bounce Rate

\_\_\_\_\_ 67.52% New Visits

## 351 visits came from 39 countries/territories