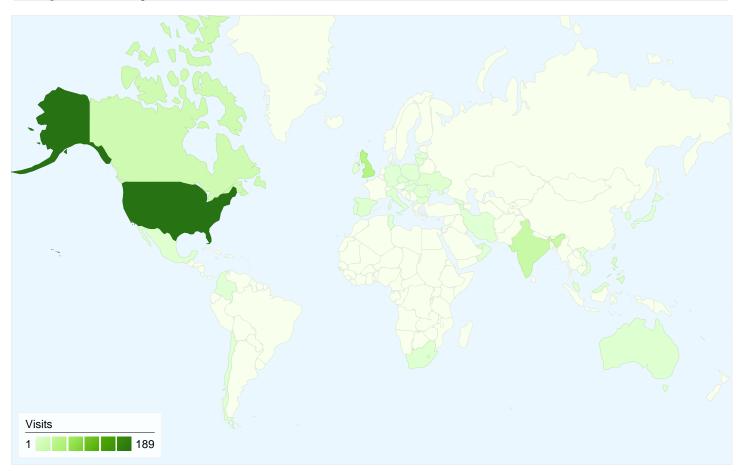

# exammaterials.com Map Overlay

## 351 visits came from 39 countries/territories

#### Site Usage

| Visits<br>351<br>% of Site Total:<br>100.00% | Pages/Visit<br>3.62<br>Site Avg:<br>3.62 (0.00%) | Avg. Time on Site<br>00:05:10<br>Site Avg:<br>00:05:10 (0.00%) |             | % New Visits<br>67.81%<br>Site Avg:<br>67.52% (0.42%) | <b>59.83</b><br>Site Avg: | Bounce Rate<br>59.83%<br>Site Avg:<br>59.83% (0.00%) |  |
|----------------------------------------------|--------------------------------------------------|----------------------------------------------------------------|-------------|-------------------------------------------------------|---------------------------|------------------------------------------------------|--|
| Country/Territory                            |                                                  | Visits                                                         | Pages/Visit | Avg. Time on<br>Site                                  | % New Visits              | Bounce Rate                                          |  |
| United States                                |                                                  | 189                                                            | 5.07        | 00:07:54                                              | 60.85%                    | 55.56%                                               |  |
| United Kingdom                               |                                                  | 46                                                             | 2.70        | 00:04:18                                              | 39.13%                    | 56.52%                                               |  |
| India                                        |                                                  | 27                                                             | 1.59        | 00:01:21                                              | 74.07%                    | 66.67%                                               |  |
| Canada                                       |                                                  | 21                                                             | 1.52        | 00:00:16                                              | 95.24%                    | 71.43%                                               |  |
| Philippines                                  |                                                  | 9                                                              | 1.67        | 00:03:42                                              | 100.00%                   | 66.67%                                               |  |
| Australia                                    |                                                  | 4                                                              | 1.25        | 00:00:13                                              | 100.00%                   | 75.00%                                               |  |
| Spain                                        |                                                  | 4                                                              | 2.00        | 00:00:54                                              | 100.00%                   | 50.00%                                               |  |
| South Africa                                 |                                                  | 4                                                              | 1.50        | 00:00:51                                              | 100.00%                   | 50.00%                                               |  |
| United Arab Emirate                          | s                                                | 4                                                              | 1.25        | 00:00:05                                              | 75.00%                    | 75.00%                                               |  |

| Mexico | 3 | 1.00 | 00:00:00 | 100.00% | 100.00%      |
|--------|---|------|----------|---------|--------------|
|        |   |      |          |         | 1 - 10 of 39 |