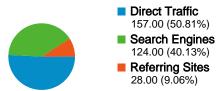

#### exammaterials.com Traffic Sources Overview

Comparing to: Site

\_\_\_\_\_\_ 9.06% Referring Sites

M 50.81% Direct Traffic

\_\_\_\_\_ 40.13% Search Engines

# **Top Traffic Sources**

| Sources                          | Visits | % visits | Keywords                       | Visits | % visits |
|----------------------------------|--------|----------|--------------------------------|--------|----------|
| (direct) ((none))                | 157    | 50.81%   | exam materials                 | 17     | 13.71%   |
| google (organic)                 | 121    | 39.16%   | first day of school worksheets | 5      | 4.03%    |
| alexa.com (referral)             | 13     | 4.21%    | "exam materials"               | 4      | 3.23%    |
| exammaterials.com (referral)     | 8      | 2.59%    | first day of school test       | 4      | 3.23%    |
| brokencontrollers.com (referral) | 2      | 0.65%    | 1st day of school worksheets   | 3      | 2.42%    |