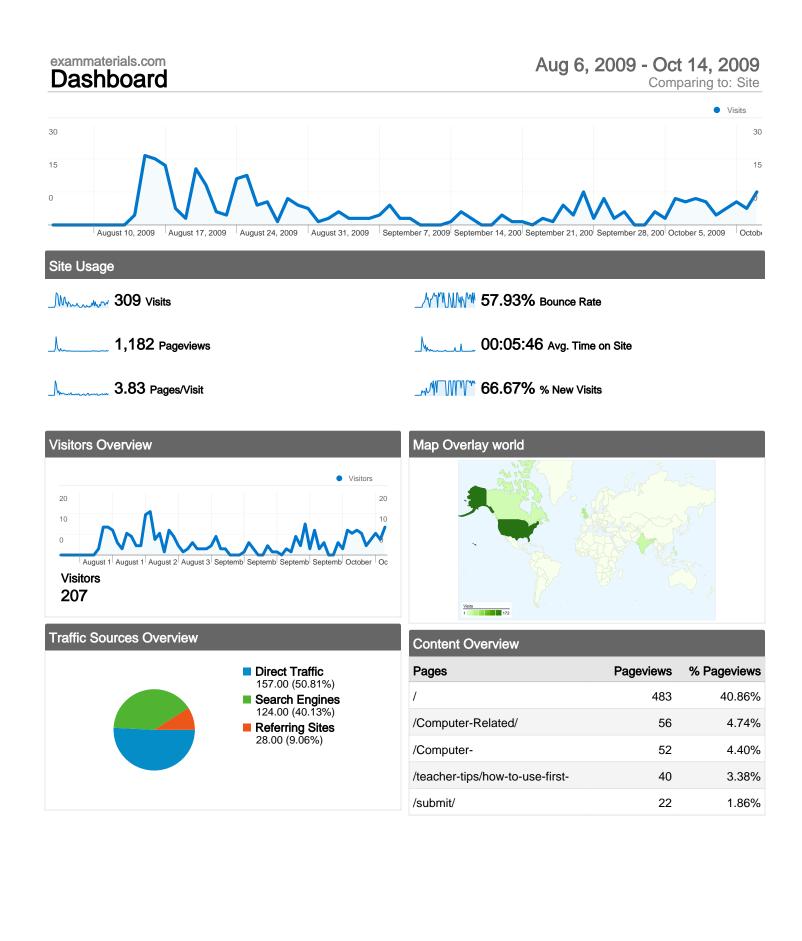

Aug 6, 2009 - Oct 14, 2009

Comparing to: Site

20

10

Octob

\_ Average Fageviews

exammaterials.com

**Visitors Overview** 

\_\_\_\_\_ 00:05:46 Time on Site

\_\_\_\_\_\_\_ 57.93% Bounce Rate

\_\_\_\_\_ 66.67% New Visits

#### Site Usage

| Visits<br>309<br>% of Site Total:<br>100.00% | Pages/Visit<br>3.83<br>Site Avg:<br>3.83 (0.00%) | Avg. Time on Site<br>00:05:46<br>Site Avg:<br>00:05:46 (0.00%) |             | % New Visits<br>66.99%<br>Site Avg:<br>66.67% (0.49%) | <b>57.93</b><br>Site Avg: | Bounce Rate<br>57.93%<br>Site Avg:<br>57.93% (0.00%) |  |
|----------------------------------------------|--------------------------------------------------|----------------------------------------------------------------|-------------|-------------------------------------------------------|---------------------------|------------------------------------------------------|--|
| Country/Territory                            |                                                  | Visits                                                         | Pages/Visit | Avg. Time on<br>Site                                  | % New Visits              | Bounce Rate                                          |  |
| United States                                |                                                  | 172                                                            | 5.27        | 00:08:32                                              | 58.14%                    | 54.65%                                               |  |
| United Kingdom                               |                                                  | 39                                                             | 2.97        | 00:05:04                                              | 43.59%                    | 51.28%                                               |  |
| India                                        |                                                  | 24                                                             | 1.50        | 00:01:29                                              | 79.17%                    | 66.67%                                               |  |
| Canada                                       |                                                  | 18                                                             | 1.56        | 00:00:17                                              | 94.44%                    | 72.22%                                               |  |
| Philippines                                  |                                                  | 8                                                              | 1.75        | 00:04:09                                              | 100.00%                   | 62.50%                                               |  |
| Australia                                    |                                                  | 4                                                              | 1.25        | 00:00:13                                              | 100.00%                   | 75.00%                                               |  |
| Mexico                                       |                                                  | 3                                                              | 1.00        | 00:00:00                                              | 100.00%                   | 100.00%                                              |  |
| Malaysia                                     |                                                  | 3                                                              | 1.00        | 00:00:00                                              | 100.00%                   | 100.00%                                              |  |
| South Africa                                 |                                                  | 3                                                              | 1.67        | 00:01:08                                              | 100.00%                   | 33.33%                                               |  |