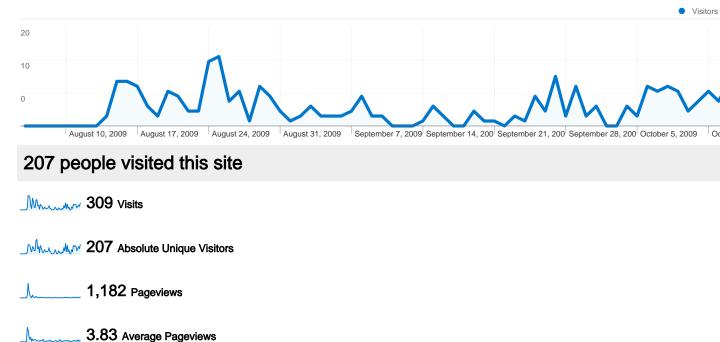

# Pages on this site were viewed a total of 1,182 times

1,182 Pageviews

\_\_\_\_\_ 647 Unique Views