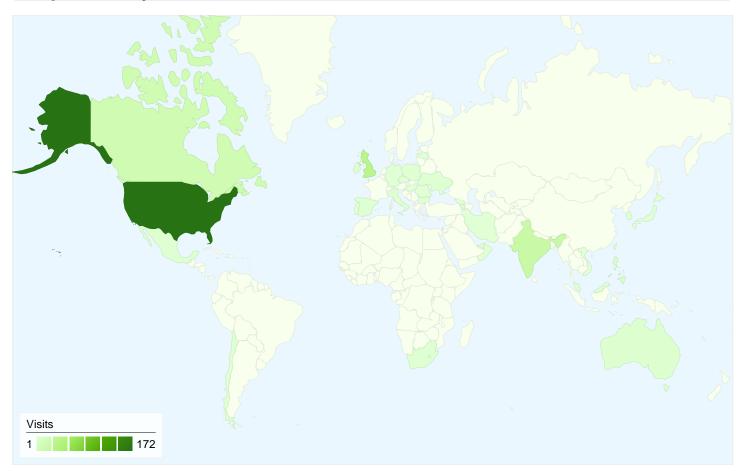

# exammaterials.com Map Overlay

# Aug 6, 2009 - Oct 14, 2009 Comparing to: Site

# 309 visits came from 33 countries/territories

#### Site Usage

| Visits<br>309<br>% of Site Total:<br>100.00% | Pages/Visit<br>3.83<br>Site Avg:<br>3.83 (0.00%) | Avg. Time on Site<br>00:05:46<br>Site Avg:<br>00:05:46 (0.00%) |             | % New Visits<br>66.99%<br>Site Avg:<br>66.67% (0.49%) | <b>57.93</b><br>Site Avg: | Bounce Rate<br>57.93%<br>Site Avg:<br>57.93% (0.00%) |  |
|----------------------------------------------|--------------------------------------------------|----------------------------------------------------------------|-------------|-------------------------------------------------------|---------------------------|------------------------------------------------------|--|
| Country/Territory                            |                                                  | Visits                                                         | Pages/Visit | Avg. Time on<br>Site                                  | % New Visits              | Bounce Rate                                          |  |
| United States                                |                                                  | 172                                                            | 5.27        | 00:08:32                                              | 58.14%                    | 54.65%                                               |  |
| United Kingdom                               |                                                  | 39                                                             | 2.97        | 00:05:04                                              | 43.59%                    | 51.28%                                               |  |
| India                                        |                                                  | 24                                                             | 1.50        | 00:01:29                                              | 79.17%                    | 66.67%                                               |  |
| Canada                                       |                                                  | 18                                                             | 1.56        | 00:00:17                                              | 94.44%                    | 72.22%                                               |  |
| Philippines                                  |                                                  | 8                                                              | 1.75        | 00:04:09                                              | 100.00%                   | 62.50%                                               |  |
| Australia                                    |                                                  | 4                                                              | 1.25        | 00:00:13                                              | 100.00%                   | 75.00%                                               |  |
| Mexico                                       |                                                  | 3                                                              | 1.00        | 00:00:00                                              | 100.00%                   | 100.00%                                              |  |
| Malaysia                                     |                                                  | 3                                                              | 1.00        | 00:00:00                                              | 100.00%                   | 100.00%                                              |  |
| South Africa                                 |                                                  | 3                                                              | 1.67        | 00:01:08                                              | 100.00%                   | 33.33%                                               |  |

| Spain | 3 | 1.67 | 00:00:11 | 100.00% | 66.67%       |
|-------|---|------|----------|---------|--------------|
|       |   |      |          |         | 1 - 10 of 33 |