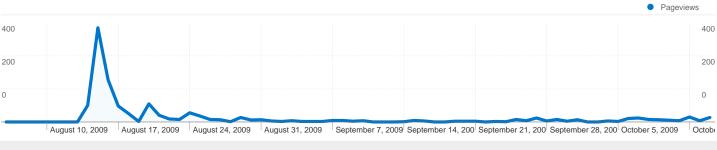

### exammaterials.com Content Overview

# Aug 6, 2009 - Oct 14, 2009

Comparing to: Site

# Pages on this site were viewed a total of 1,182 times

1,182 Pageviews

\_\_\_\_\_ 647 Unique Views