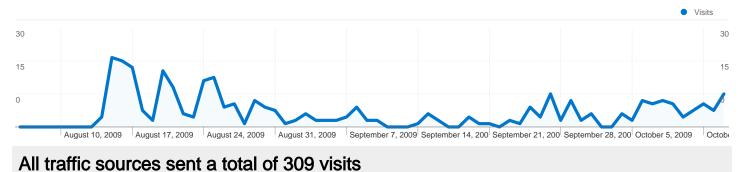

terials.com

**Visitors Overview** 

\_\_\_\_\_ 00:05:46 Time on Site

\_\_\_\_\_\_\_ 57.93% Bounce Rate

\_\_\_\_\_ 66.67% New Visits

# **Technical Profile**

| Browser           | Visits | % visits | Connection Speed | Visits | % visits |
|-------------------|--------|----------|------------------|--------|----------|
| Firefox           | 177    | 57.28%   | Cable            | 153    | 49.51%   |
| Internet Explorer | 101    | 32.69%   | Unknown          | 72     | 23.30%   |
| Safari            | 13     | 4.21%    | DSL              | 59     | 19.09%   |
| Opera             | 8      | 2.59%    | T1               | 13     | 4.21%    |
| Chrome            | 8      | 2.59%    | Dialup           | 10     | 3.24%    |

#### exammaterials.com Traffic Sources Overview



Comparing to: Site



\_\_\_\_\_\_ 9.06% Referring Sites

M 50.81% Direct Traffic



\_\_\_\_\_ 40.13% Search Engines

# **Top Traffic Sources**

| Sources                          | Visits | % visits | Keywords                       | Visits | % visits |
|----------------------------------|--------|----------|--------------------------------|--------|----------|
| (direct) ((none))                | 157    | 50.81%   | exam materials                 | 17     | 13.71%   |
| google (organic)                 | 121    | 39.16%   | first day of school worksheets | 5      | 4.03%    |
| alexa.com (referral)             | 13     | 4.21%    | "exam materials"               | 4      | 3.23%    |
| exammaterials.com (referral)     | 8      | 2.59%    | first day of school test       | 4      | 3.23%    |
| brokencontro